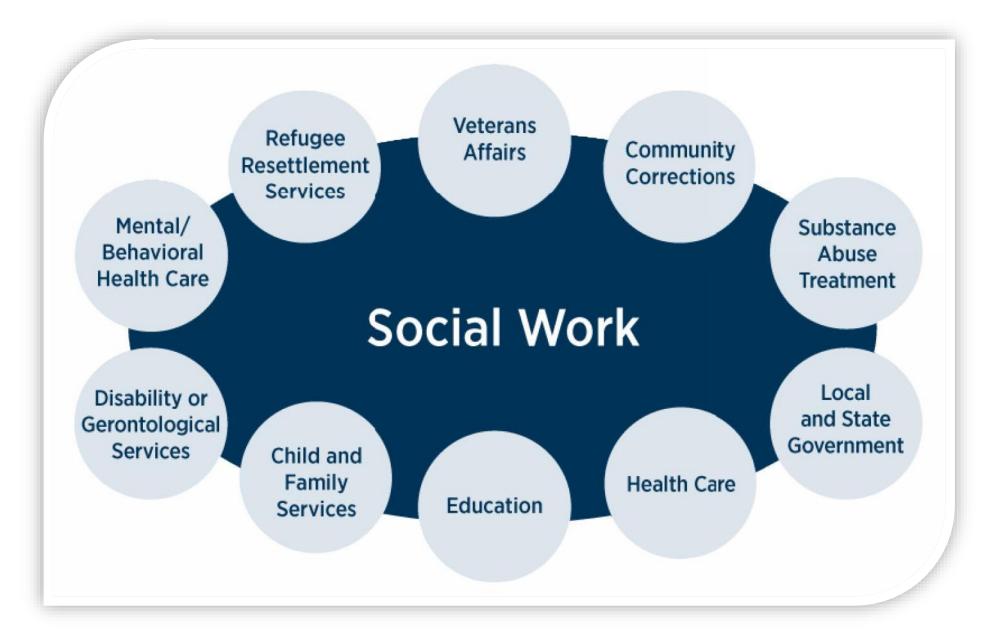

#### **Scope after BSW:**

- Social Educator
- Labour Welfare Specialist
- Habilitation specialist
- Mental health assistant
- Activity director
- Volunteer Coordinator
- Community development worker
- Youth worker
- Social Worker