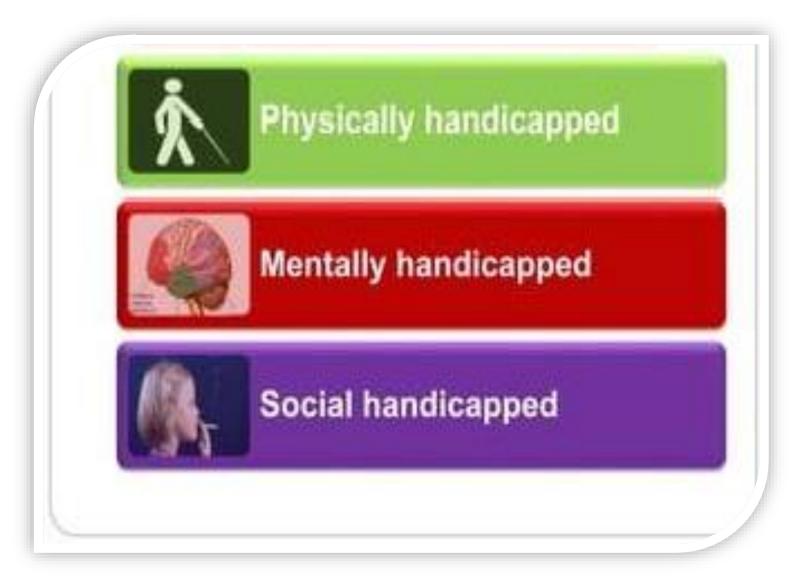

• BSW

- BSW Hon. in Physically Challenged Management
- BSW Hon. In Digital Wellbeing
- BSW Hon. in Women empowerment

• BSW Hon. in Physically Challenged Management